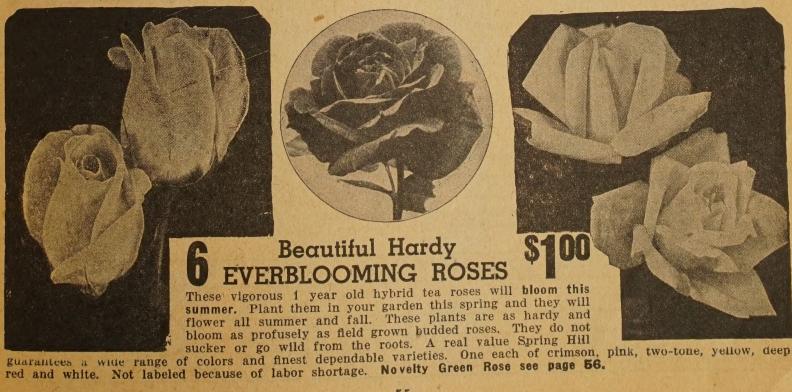

Acclaimed the most popular of all new roses. 2 yr., No. 1, catalog number 55A662, \$1.50 each.

RED LEAF ROSE (Rubrifolia)—A very striking rose, perfectly hardy in far north. Lovely single pink flowers in clusters throughout the summer. Handsome deep red foliage all summer long, a grand rose for shrub borders and hedges. 3 yr., 2 to 2½ ft. blooming size, number 55A646, 75¢ each; 3 for \$1.95; 12 for \$7.25.

DAINTY BESS Charming and adorable dainty, quaintly ruffled single pink flowers. 3 to 4 inches across. A continuous profusion of flowers on robust healthy plants all season. Dainty Bess has no rival for its artistic beauty and tremendous quantity of flowers. 2 yr., No. 1 field grown plants, guaranteed to bloom this summer, catalog number 55A645, 90¢ each; 3 for \$2.50; 12 for \$9.95.



# RADIANCE ROSE SPECIAL

### SAVE! 33-1/3% DISCOUNT! SAVE!

A big surplus of Radiance roses. Spring Hill's mistake, your good fortune, save 1/3. Red and pink radiance are the two most planted and outstanding roses in the world. The radiance roses are extra hardy, vigorous, disease resistant, profuse blooming, with beautiful buds and flowers of tremendous size. The most satisfactory rose in cultivation. It will pay you to take advantage of this special offer. We guarantee highest quality. 2 yr. field grown plants of standard A. A. N. grades. Your choice of pink or red. Unsurpassed for bouquets.

### RADIANCE ROSE PRICES

|          |     |           | Price  | Price  | Price  |
|----------|-----|-----------|--------|--------|--------|
|          |     |           | Each   | for 3  | for 6